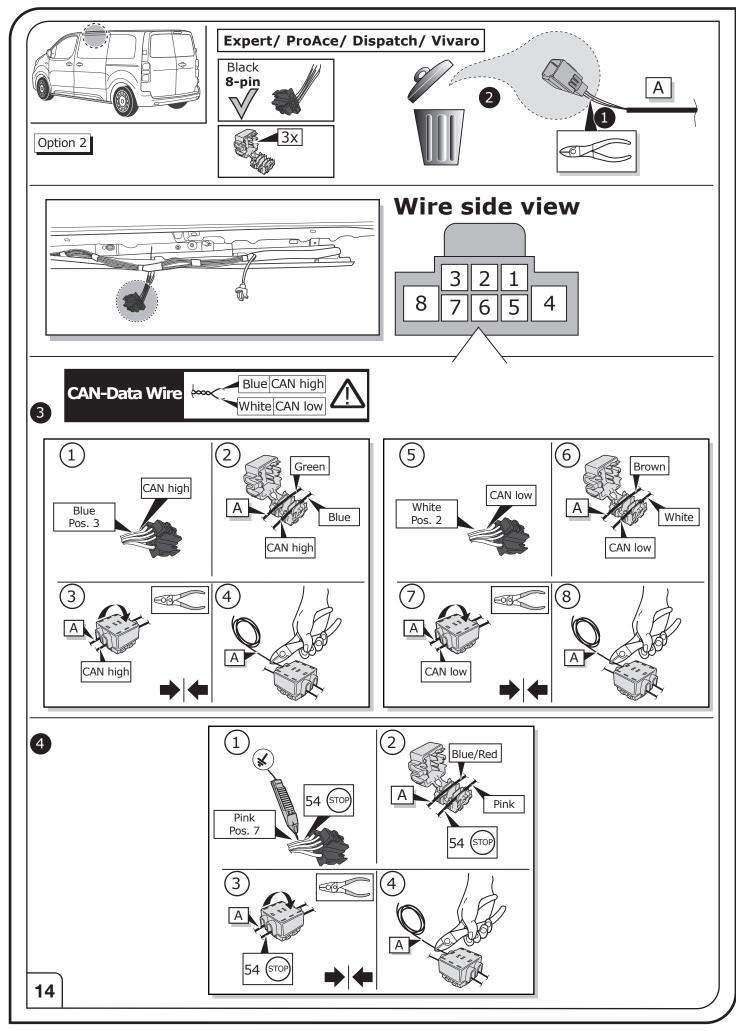

SALES: +44 (0)1952 608750 - Option 1 TECHNICAL: +44 (0)1952 608750 - Option 2

## 10/13

Right Connections UK Ltd Unit 503 Queensway Business Park TELFORD TF1 7UL UK

SALES: +44 (0)1952 608750 - Option 1 TECHNICAL: +44 (0)1952 608750 - Option 2

Web: www.rightconnections.co.uk Email: reception@rightconnect.co.uk