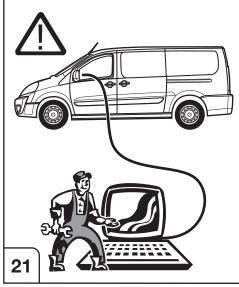

## **CITROEN / PEUGEOT / VAUXHALL**

The activation of the trailer functions must be carried out using the **CODING DIAGBOX**.

# ΤΟΥΟΤΑ

The activation of the trailer functions must be carried out using the **TECH-DOC.** 

- choose vehicle
- delivery
- optional equipment
- trailer control unit (BSR)
- installation of equipment

11/13