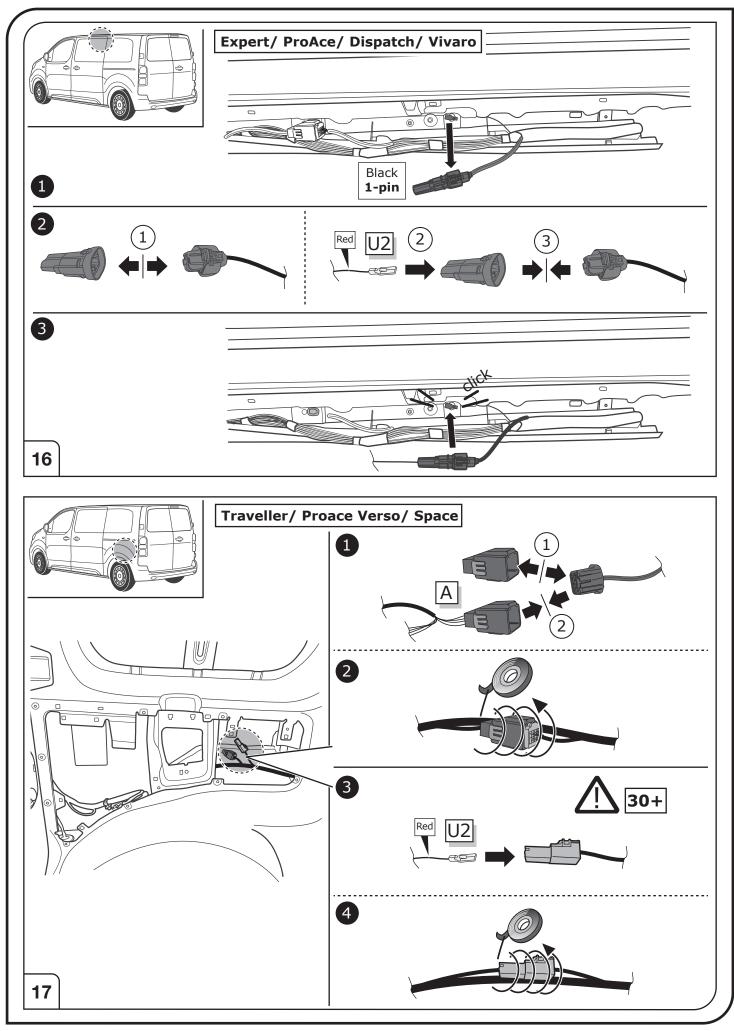

#### SYMBOL EXPLANATION

|                 | -                                                               |
|-----------------|-----------------------------------------------------------------|
| -៉ុ-            | Left (58-L) respectively<br>Right (58-R) tail light             |
| 54 (STOP)       | Stop light (54) /<br>high mounted, third stop light (54)        |
|                 | Turn signal indicator left                                      |
| R               | Turn signal indicator right                                     |
| <br>↓           | Rear fog light(s)                                               |
| Reverse 05      | Reversing light(s)                                              |
| 30+             | Permanent power supply /<br>13pin socket, chamber 9             |
| 15+             | Charging wire for trailer battery /<br>13pin socket, chamber 10 |
|                 | Trailer / trailer recognition                                   |
| +30             | Permanent current power supply                                  |
| <u><u> </u></u> | Ground or Earth (31)                                            |
| $\overline{}$   | Ground connection battery terminal lug                          |
| +               | Positive connection battery terminal lug                        |
|                 |                                                                 |

|                              | Cigarette lighter /<br>accessory socket |
|------------------------------|-----------------------------------------|
|                              | Loudspeaker / buzzer                    |
|                              | Park Distance Control                   |
| /                            | Switch / source of function             |
| •                            | Connect together                        |
| <b>•</b>                     | Disconnect                              |
| <b>A</b>                     | Look at / See further information       |
|                              | Look carefully at selected area         |
| $\checkmark$                 | Present / Occupied / OK                 |
| $\mathbb{X}$                 | Not present / Not occupied / Not OK     |
| $\mathfrak{P}((\mathbf{u}))$ | Acoustic indication                     |
| $\triangle$                  | Attention / important advice            |
| 20 Amp.                      | Fuse / fuse capacity 20 Ampère          |