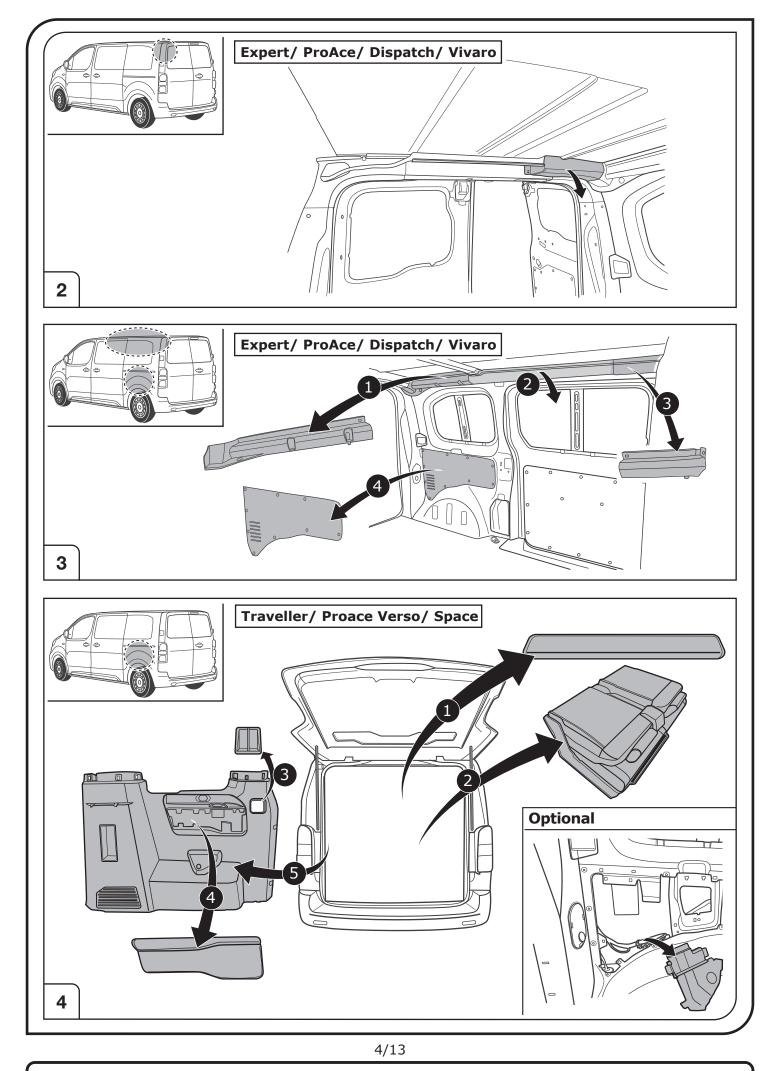

together                        |
| <b>•</b>                     | Disconnect                              |
| <b>A</b>                     | Look at / See further information       |
|                              | Look carefully at selected area         |
| $\checkmark$                 | Present / Occupied / OK                 |
| $\mathbb{X}$                 | Not present / Not occupied / Not OK     |
| $\mathfrak{P}((\mathbf{u}))$ | Acoustic indication                     |
| $\triangle$                  | Attention / important advice            |
| 20 Amp.                      | Fuse / fuse capacity 20 Ampère          |



3/13

Right Connections UK Ltd Unit 503 Queensway Business Park TELFORD TF1 7UL UK

SALES: +44 (0)1952 608750 - Option 1 TECHNICAL: +44 (0)1952 608750 - Option 2



SALES: +44 (0)1952 608750 - Option 1 TECHNICAL: +44 (0)1952 608750 - Option 2



SALES: +44 (0)1952 608750 - Option 1 TECHNICAL: +44 (0)1952 608750 - Option 2

Web: www.rightconnections.co.uk Email: reception@rightconnect.co.uk



11

SALES: +44 (0)1952 608750 - Option 1 TECHNICAL: +44 (0)1952 608750 - Option 2

Web: www.rightconnections.co.uk Email: reception@rightconnect.co.uk

6/13



SALES: +44 (0)1952 608750 - Option 1 TECHNICAL: +44 (0)1952 608750 - Option 2

Web: www.rightconnections.co.uk Email: reception@rightconnect.co.uk



#### 8/13

Right Connections UK Ltd Unit 503 Queensway Business Park TELFORD TF1 7UL UK SALES: +44 (0)1952 608750 - Option 1 TECHNICAL: +44 (0)1952 608750 - Option 2

Web: www.rightconnections.co.uk Email: reception@rightconnect.co.uk



SALES: +44 (0)1952