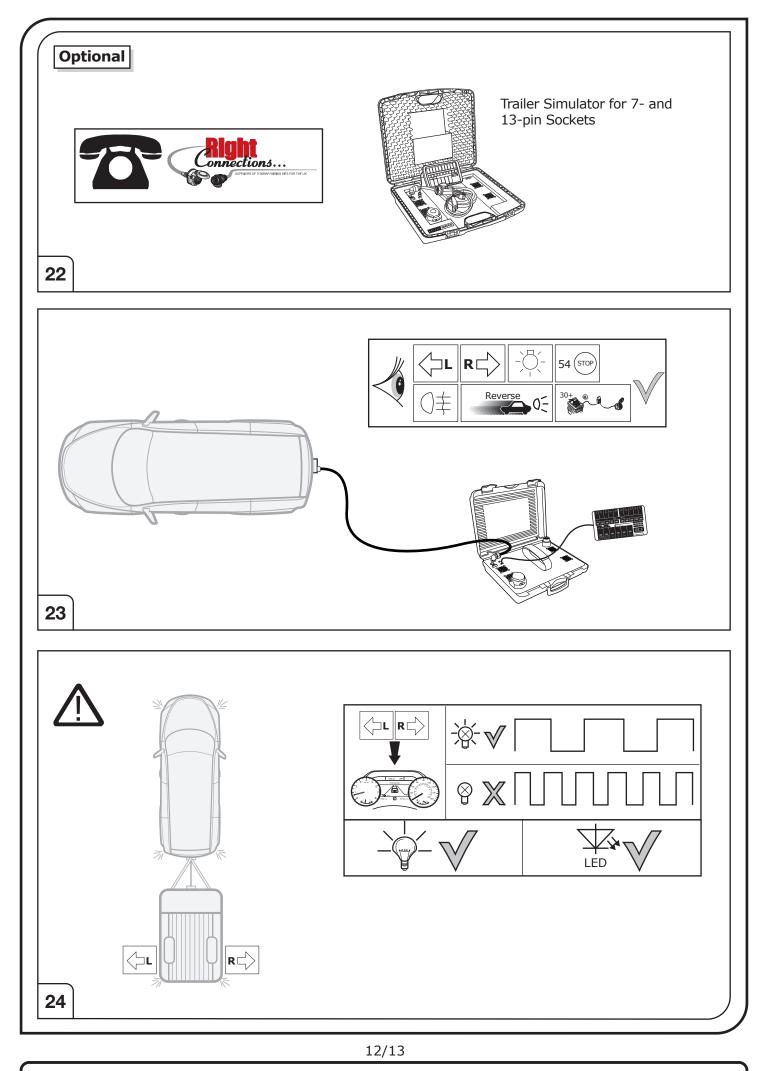

#### SYMBOL EXPLANATION

|                 | -                                                               |
|-----------------|-----------------------------------------------------------------|
| -៉ុ-            | Left (58-L) respectively<br>Right (58-R) tail light             |
| 54 (STOP)       | Stop light (54) /<br>high mounted, third stop light (54)        |
|                 | Turn signal indicator left                                      |
| R               | Turn signal indicator right                                     |
| <br>↓           | Rear fog light(s)                                               |
| Reverse 05      | Reversing light(s)                                              |
| 30+             | Permanent power supply /<br>13pin socket, chamber 9             |
| 15+             | Charging wire for trailer battery /<br>13pin socket, chamber 10 |
|                 | Trailer / trailer recognition                                   |
| +30             | Permanent current power supply                                  |
| <u><u> </u></u> | Ground or Earth (31)                                            |
| $\overline{}$   | Ground connection battery terminal lug                          |
| +               | Positive connection battery terminal lug                        |
|                 |                                                                 |

|                              | Cigarette lighter /<br>accessory socket |
|------------------------------|-----------------------------------------|
|                              | Loudspeaker / buzzer                    |
|                              | Park Distance Control                   |
| /                            | Switch / source of function             |
| •                            | Connect together                        |
| <b>•</b>                     | Disconnect                              |
| <b>A</b>                     | Look at / See further information       |
|                              | Look carefully at selected area         |
| $\checkmark$                 | Present / Occupied / OK                 |
| $\mathbb{X}$                 | Not present / Not occupied / Not OK     |
| $\mathfrak{P}((\mathbf{u}))$ | Acoustic indication                     |
| $\triangle$                  | Attention / important advice            |
| 20 Amp.                      | Fuse / fuse capacity 20 Ampère          |