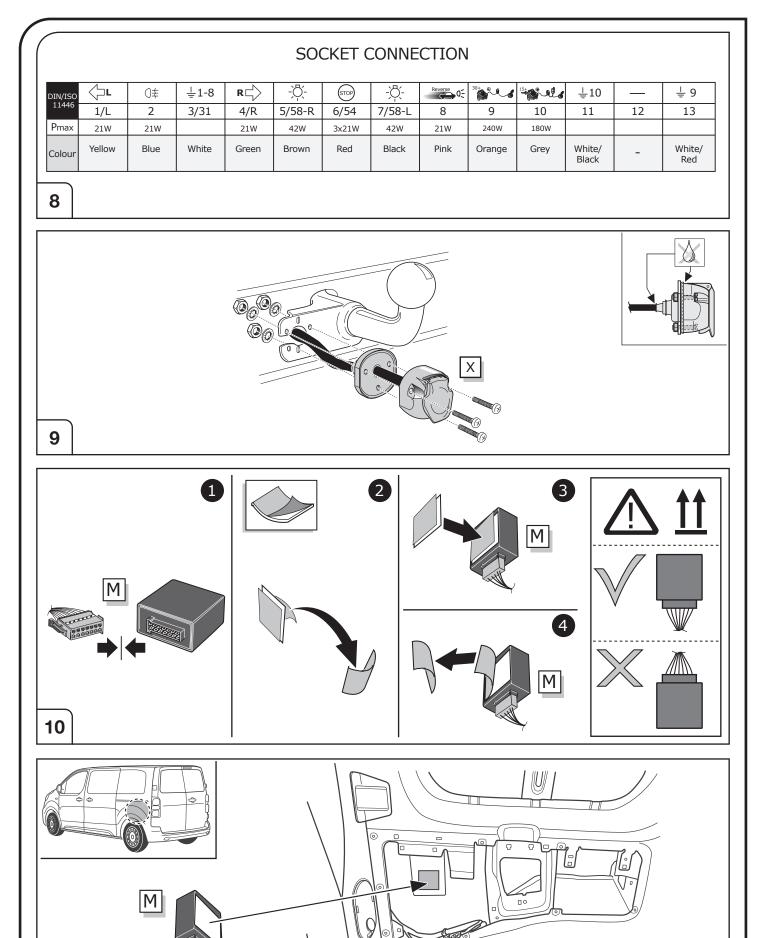

#### SYMBOL EXPLANATION

|                 | -                                                               |
|-----------------|-----------------------------------------------------------------|
| -៉ុ-            | Left (58-L) respectively<br>Right (58-R) tail light             |
| 54 (STOP)       | Stop light (54) /<br>high mounted, third stop light (54)        |
|                 | Turn signal indicator left                                      |
| R               | Turn signal indicator right                                     |
| <br>↓           | Rear fog light(s)                                               |
| Reverse 05      | Reversing light(s)                                              |
| 30+             | Permanent power supply /<br>13pin socket, chamber 9             |
| 15+             | Charging wire for trailer battery /<br>13pin socket, chamber 10 |
|                 | Trailer / trailer recognition                                   |
| +30             | Permanent current power supply                                  |
| <u><u> </u></u> | Ground or Earth (31)                                            |
| $\overline{}$   | Ground connection battery terminal lug                          |
| +               | Positive connection battery terminal lug                        |
|                 |                                                                 |

|                              | Cigarette lighter /<br>accessory socket |
|------------------------------|-----------------------------------------|
|                              | Loudspeaker / buzzer                    |
|                              | Park Distance Control                   |
| /                            | Switch / source of function             |
| •                            | Connect together                        |
| <b>•</b>                     | Disconnect                              |
| <b>A</b>                     | Look at / See further information       |
|                              | Look carefully at selected area         |
| $\checkmark$                 | Present / Occupied / OK                 |
| $\mathbb{X}$                 | Not present / Not occupied / Not OK     |
| $\mathfrak{P}((\mathbf{u}))$ | Acoustic indication                     |
| $\triangle$                  | Attention / important advice            |
| 20 Amp.                      | Fuse / fuse capacity 20 Ampère          |

Web: www.rightconnections.co.uk Email: reception@rightconnect.co.uk

6/13

SALES: +44 (0)1952 608750 - Option 1 TECHNICAL: +44 (0)1952 608750 - Option 2

Web: www.rightconnections.co.uk Email: reception@rightconnect.co.uk

#### 8/13

Right Connections UK Ltd Unit 503 Queensway Business Park TELFORD TF1 7UL UK SALES: +44 (0)1952 608750 - Option 1 TECHNICAL: +44 (0)1952 608750 - Option 2

Web: www.rightconnections.co.uk Email: reception@rightconnect.co.uk