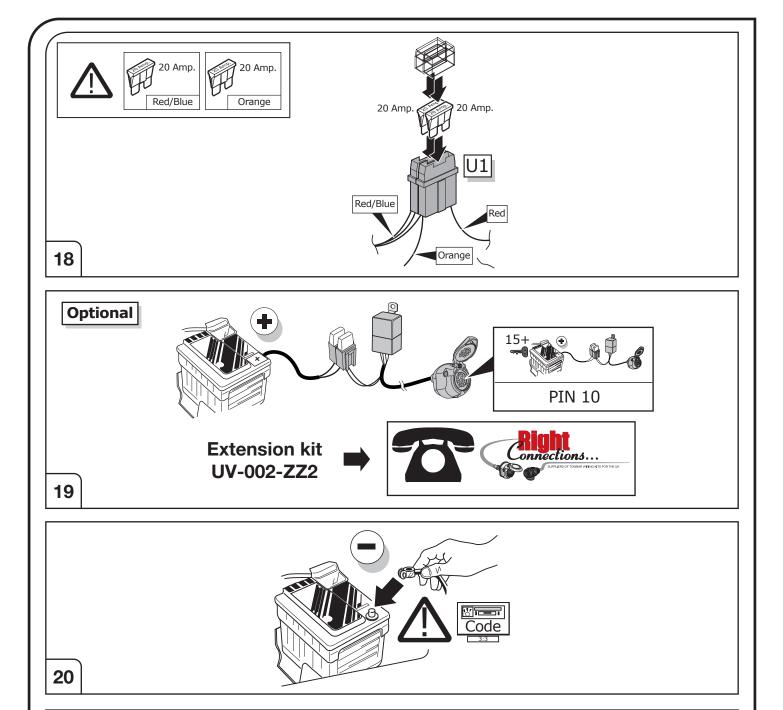

#### SYMBOL EXPLANATION

|                 | -                                                               |
|-----------------|-----------------------------------------------------------------|
| -៉ុ-            | Left (58-L) respectively<br>Right (58-R) tail light             |
| 54 (STOP)       | Stop light (54) /<br>high mounted, third stop light (54)        |
|                 | Turn signal indicator left                                      |
| R               | Turn signal indicator right                                     |
| <br>↓           | Rear fog light(s)                                               |
| Reverse 05      | Reversing light(s)                                              |
| 30+             | Permanent power supply /<br>13pin socket, chamber 9             |
| 15+             | Charging wire for trailer battery /<br>13pin socket, chamber 10 |
|                 | Trailer / trailer recognition                                   |
| +30             | Permanent current power supply                                  |
| <u><u> </u></u> | Ground or Earth (31)                                            |
| $\overline{}$   | Ground connection battery terminal lug                          |
| +               | Positive connection battery terminal lug                        |
|                 |                                                                 |

|                              | Cigarette lighter /<br>accessory socket |
|------------------------------|-----------------------------------------|
|                              | Loudspeaker / buzzer                    |
|                              | Park Distance Control                   |
| /                            | Switch / source of function             |
| •                            | Connect together                        |
| <b>•</b>                     | Disconnect                              |
| <b>A</b>                     | Look at / See further information       |
|                              | Look carefully at selected area         |
| $\checkmark$                 | Present / Occupied / OK                 |
| $\mathbb{X}$                 | Not present / Not occupied / Not OK     |
| $\mathfrak{P}((\mathbf{u}))$ | Acoustic indication                     |
| $\triangle$                  | Attention / important advice            |
| 20 Amp.                      | Fuse / fuse capacity 20 Ampère          |