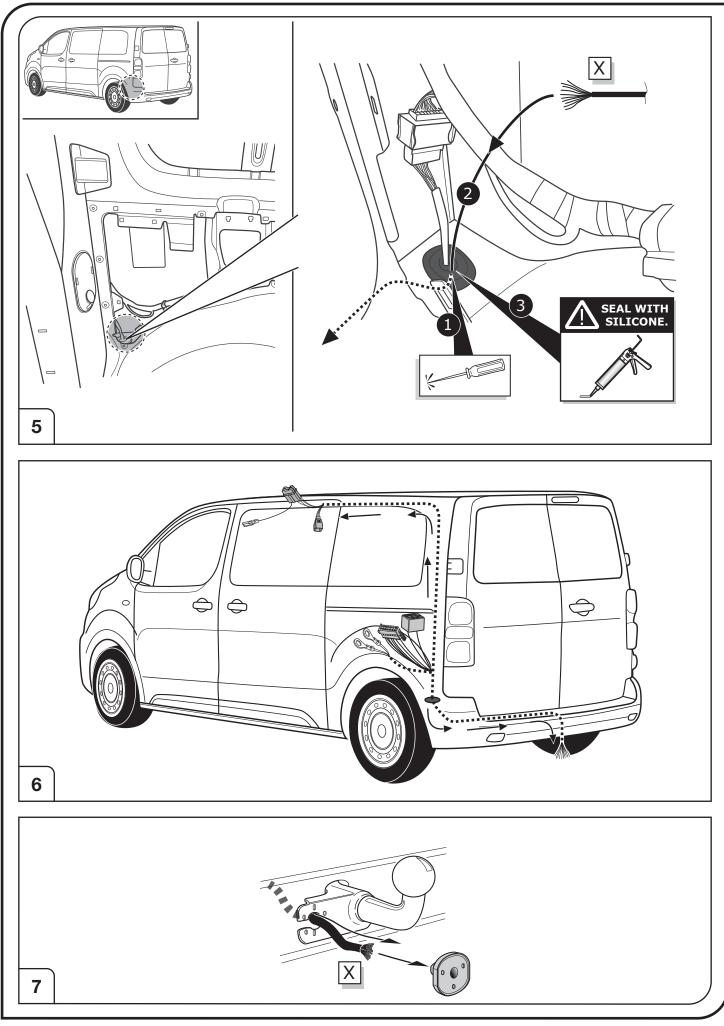

3/13

Right Connections UK Ltd Unit 503 Queensway Business Park TELFORD TF1 7UL UK

SALES: +44 (0)1952 608750 - Option 1 TECHNICAL: +44 (0)1952 608750 - Option 2

SALES: +44 (0)1952 608750 - Option 1 TECHNICAL: +44 (0)1952 608750 - Option 2

SALES: +44 (0)1952 608750 - Option 1 TECHNICAL: +44 (0)1952 608750 - Option 2

Web: www.rightconnections.co.uk Email: reception@rightconnect.co.uk

11

SALES: +44 (0)1952 608750 - Option 1 TECHNICAL: +44 (0)1952 608750 - Option 2

Web: www.rightconnections.co.uk Email: reception@rightconnect.co.uk

6/13

SALES: +44 (0)1952 608750 - Option 1 TECHNICAL: +44 (0)1952 608750 - Option 2

Web: www.rightconnections.co.uk Email: reception@rightconnect.co.uk