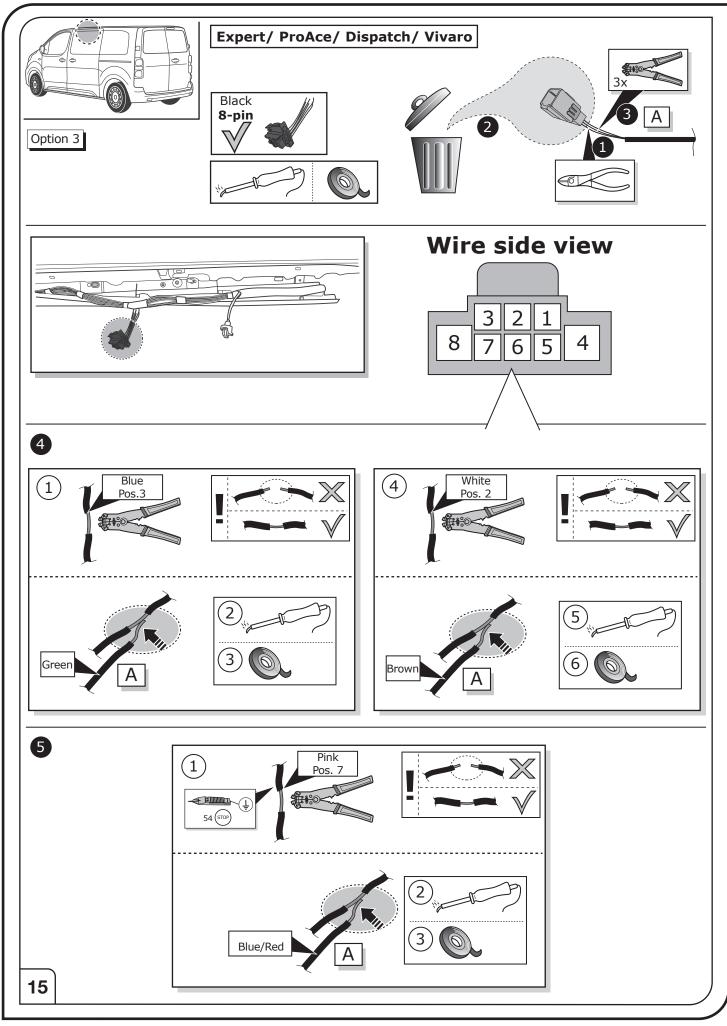

#### SYMBOL EXPLANATION

|                 | -                                                               |
|-----------------|-----------------------------------------------------------------|
| -៉ុ-            | Left (58-L) respectively<br>Right (58-R) tail light             |
| 54 (STOP)       | Stop light (54) /<br>high mounted, third stop light (54)        |
|                 | Turn signal indicator left                                      |
| R               | Turn signal indicator right                                     |
| <br>↓           | Rear fog light(s)                                               |
| Reverse 05      | Reversing light(s)                                              |
| 30+             | Permanent power supply /<br>13pin socket, chamber 9             |
| 15+             | Charging wire for trailer battery /<br>13pin socket, chamber 10 |
|                 | Trailer / trailer recognition                                   |
| +30             | Permanent current power supply                                  |
| <u><u> </u></u> | Ground or Earth (31)                                            |
| $\overline{}$   | Ground connection battery terminal lug                          |
| +               | Positive connection battery terminal lug                        |
|                 |                                                                 |

|                              | Cigarette lighter /<br>accessory socket |
|------------------------------|-----------------------------------------|
|                              | Loudspeaker / buzzer                    |
|                              | Park Distance Control                   |
| /                            | Switch / source of function             |
| •                            | Connect together                        |
| <b>•</b>                     | Disconnect                              |
| <b>A</b>                     | Look at / See further information       |
|                              | Look carefully at selected area         |
| $\checkmark$                 | Present / Occupied / OK                 |
| $\mathbb{X}$                 | Not present / Not occupied / Not OK     |
| $\mathfrak{P}((\mathbf{u}))$ | Acoustic indication                     |
| $\triangle$                  | Attention / important advice            |
| 20 Amp.                      | Fuse / fuse capacity 20 Ampère          |